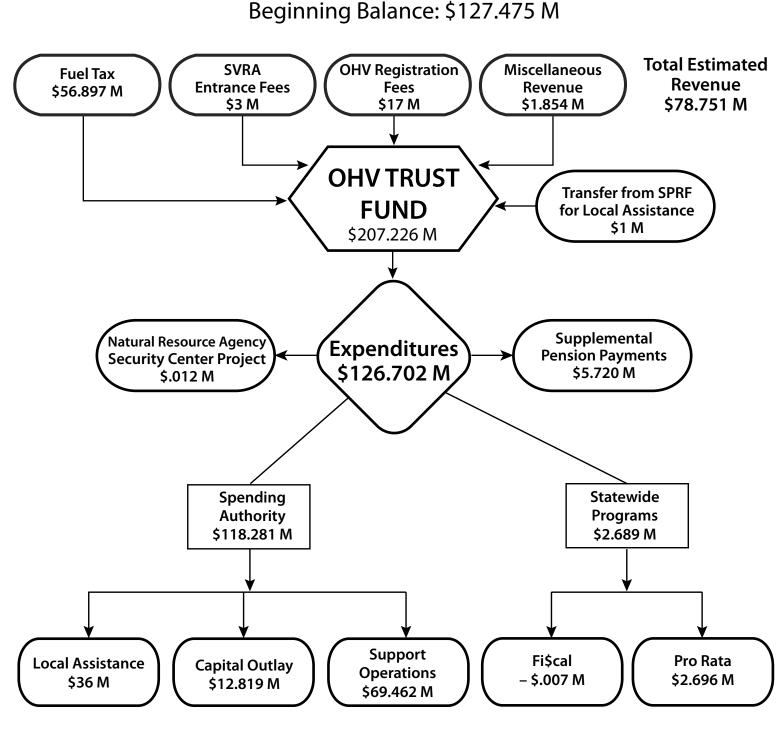

## **Operation Support**

The enacted budget provides \$69,462,000 from the Off-Highway Vehicle Trust Fund in support of State Vehicular Recreation Areas (SVRAs), Division headquarters, statewide projects and programs, and administrative costs. This represents an increase of \$916,000 or 1.34% based on the estimated expenses for FY 18/19.

## Local Assistance

The Grants and Cooperative Agreements program proposed authorization is \$36,000,000. Local assistance funding includes a \$1,000,000 transfer from the State Parks and Recreation Fund made possible by increased fuel tax revenues per Item 3790-014-0392, Various Budget Acts, which is the same level of spending authority as FY 18/19.

The Grants and Cooperative Agreements program also administers the Recreational Trails Program (RTP) for motorized recreation. The RTP is a federal assistance program of the United States Department of Transportation's Federal Highway Administration. The Governor's budget includes spending authority of \$9,000,000 from the Recreational Trails Fund which in the same level of spending authority as FY 18/19.

# **Capital Outlay**

Capital Outlay Projects of \$12,819,000 are as follows: